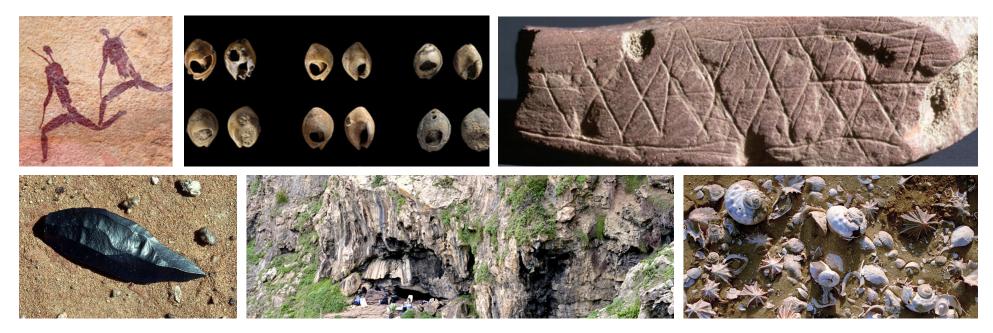

## BIG HISTORY PROJECT

Directions: Examine these images of materials found at a fictional site to help paint a picture of the individuals that lived there and daily life.

Often scientists from different disciplines will work together to paint a complete picture of life for these early humans living in this cave. Working together in a group, each member of your team will assume the role of a scientist. More than one scientist from the same discipline may work together. Choose from the following disciplines:

- anthropologist
- archaeologist
- geologist
- paleontologist

Describe what each scientist would focus on when investigating the cave, and think about how each discipline would answer the following questions:

- What were some of the physical traits of the early humans living in this cave?
- What were they eating and how did they get at that food?
- What was a day in the life of an early human like here?